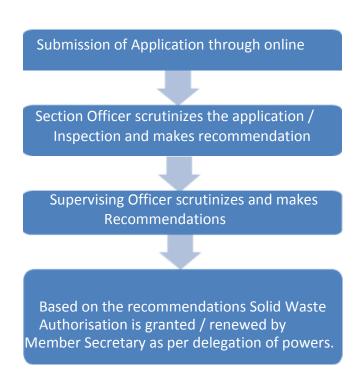

### 3. Application Process:

- The facility shall apply for first time to obtain Authorization under Solid waste Management Rules, 2016, through online (Form-I) before starting commercial production.
- In case of first time application, Authorisation is issued for one year from the date of application.
- The facility have to apply for renewal of the Authorisation 60 days before its expiry. The applications are verified and examined at field level to examine the compliance status & to decide the issue of Authorization.
- No fee is required for obtaining Authorisation.

# 4. Information/ documents/ copies to be submitted along with hard copy of application:

- Location map and site plan (plant lay out)
- Solid Waste storage and handling system/procedure (with photographs)
   Copy of Consent to Establish certificate
- Copy of Consent to Operate certificate (if already obtained)
- If the firm is going to process, copy of Process flow chart shall be attached.
- In case of application for renewal of Authorization, submit a Compliance Report w.r.t. previous authorization.
- 5. Delegation of Powers for grant of Authorization :- Member Secretary
- **6. Time line for Approval:** 60 days